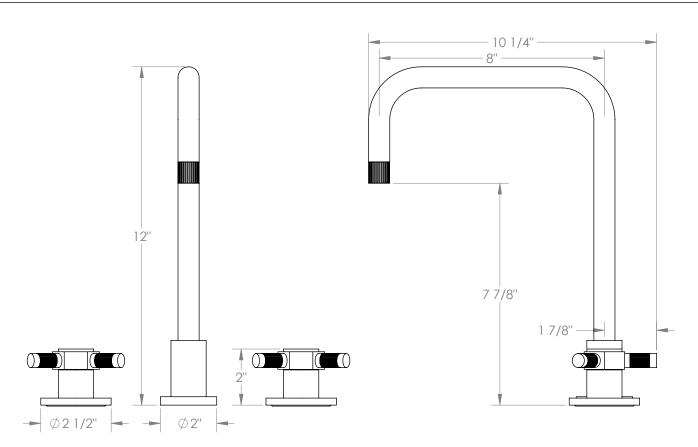

## WATERMYRK

BROOKLYN, NEW YORK

*Sutton* 111-7-**SP5** 

Deck Mounted, Two Handle Faucet

- Fits Deck Up To 3" Thick
- Recommended Mounting Hole: 1-3/8"
- All Lead-Free Brass Construction
- Flow Rate: 1.75 GPM
- 1/4 Turn Ceramic Cartridge
- 360° Rotating Spout
- · Professional Installation Required