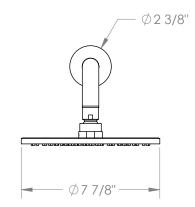

1/2"-14 NPT MALE 17 3/4" 13 7/8" 4 1/2"

Meets the applicable requirements of ASME A112.18.1-2005/CSA B125.1-05, entitled "Plumbing Supply Fittings". Watermark Designs reserves the right to make revisions without notice to product specifications. All product dimensions are nominal. 06/2023