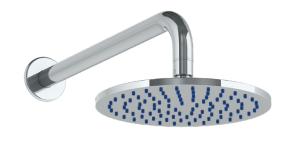

## BROOKLYN, NEW YORK

Sutton 111-HAF.1 Wall Mounted Showerhead

- Flow Rate: 1.75 GPM at 80 psi
- Self-Cleaning Silicone Jets
- Includes: SS-703AF and SH-TIT50.
- Professional Installation Required.

Available in all finishes shown on the Watermark Designs website