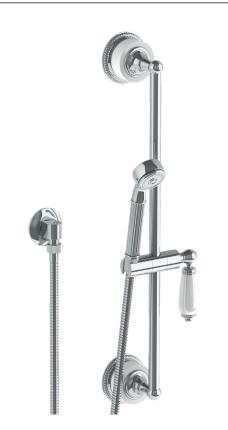

## Venetian 180-HSPB1-SWU

Positioning Bar Shower Kit with Hand Shower

- Slide bar features an adjustable shower holder that can be set along length of bar and can be set at angle up to 45°
- Hose Length: 69"
- Includes two backflow preventers- one in the hand shower and one in the wall elbow

Includes The Following Components:

• Shower Positioning Bar: 180-6524

Hand Shower: SH-S1000A1

Wall Elbow: ELB-6001Shower Hose: DS-4079

Available in all finishes shown on the Watermark Designs website

Meets the applicable requirements of ASME A112.18.1-2005/CSA B125.1-05, entitled "Plumbing Supply Fittings". Watermark Designs reserves the right to make revisions without notice to produce specifications. All product dimensions are nominal.