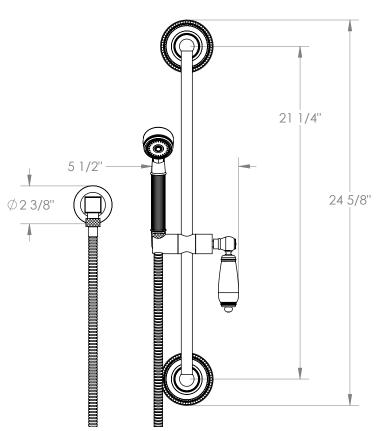

## Venetian 180-HSPB1-SWU

Positioning Bar Shower Kit with Hand Shower

- Slide bar features an adjustable shower holder that can be set along length of bar and can be set at angle up to 45°
- Hose Length: 69"
- Includes two backflow preventers- one in the hand shower and one in the wall elbow

Includes The Following Components:

• Shower Positioning Bar: 180-6524

Hand Shower: SH-S1000A1

Wall Elbow: ELB-6001Shower Hose: DS-4079

Available in all finishes shown on the Watermark Designs website

Meets the applicable requirements of ASME A112.18.1-2005/CSA B125.1-05, entitled "Plumbing Supply Fittings". Watermark Designs reserves the right to make revisions without notice to produce specifications. All product dimensions are nominal.