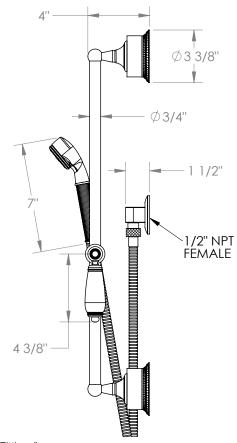

## Venetian 180-HSPB1-SWU

Positioning Bar Shower Kit with Hand Shower

- Slide bar features an adjustable shower holder that can be set along length of bar and can be set at angle up to 45°
- Hose Length: 69"
- Includes two backflow preventers- one in the hand shower and one in the wall elbow

Includes The Following Components:

• Shower Positioning Bar: 180-6524

Hand Shower: SH-S1000A1

Wall Elbow: ELB-6001Shower Hose: DS-4079

Available in all finishes shown on the Watermark Designs website

Meets the applicable requirements of ASME A112.18.1-2005/CSA B125.1-05, entitled "Plumbing Supply Fittings". Watermark Designs reserves the right to make revisions without notice to produce specifications. All product dimensions are nominal.