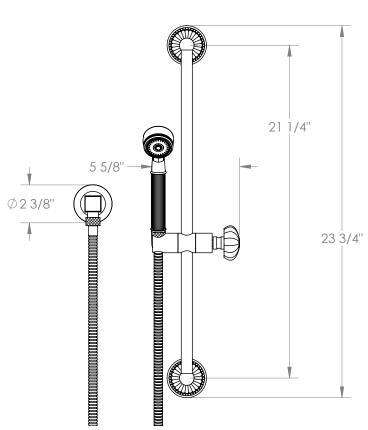

## Venetian 180-HSPB1-T

Positioning Bar Shower Kit with Hand Shower

- Slide bar features an adjustable shower holder that can be set along length of bar and can be set at angle up to 45°
- Hose Length: 69"
- Includes two backflow preventers- one in the hand shower and one in the wall elbow

Shower Positioning Bar: 180-6524

Hand Shower: SH-S1000A1

Wall Elbow: ELB-6001Shower Hose: DS-4079

Available in all finishes shown on the Watermark Designs website

Meets the applicable requirements of ASME A112.18.1-2005/CSA B125.1-05, entitled "Plumbing Supply Fittings". Watermark Designs reserves the right to make revisions without notice to produce specifications. All product dimensions are nominal.