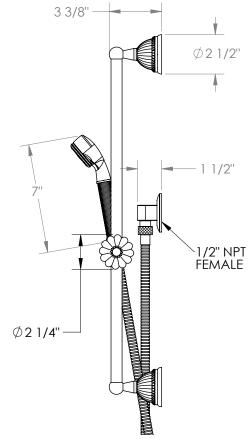

## Venetian 180-HSPB1-T

Positioning Bar Shower Kit with Hand Shower

- Slide bar features an adjustable shower holder that can be set along length of bar and can be set at angle up to 45°
- Hose Length: 69"
- Includes two backflow preventers- one in the hand shower and one in the wall elbow

Shower Positioning Bar: 180-6524

Hand Shower: SH-S1000A1

Wall Elbow: ELB-6001Shower Hose: DS-4079

Available in all finishes shown on the Watermark Designs website

Meets the applicable requirements of ASME A112.18.1-2005/CSA B125.1-05, entitled "Plumbing Supply Fittings". Watermark Designs reserves the right to make revisions without notice to produce specifications. All product dimensions are nominal.