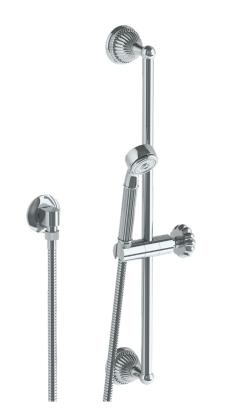

## Venetian 180-HSPB1-T

Positioning Bar Shower Kit with Hand Shower

- Slide bar features an adjustable shower holder that can be set along length of bar and can be set at angle up to 45°
- Hose Length: 69"
- Includes two backflow preventers- one in the hand shower and one in the wall elbow

Shower Positioning Bar: 180-6524

Hand Shower: SH-S1000A1

Wall Elbow: ELB-6001Shower Hose: DS-4079

Available in all finishes shown on the Watermark Designs website

Meets the applicable requirements of ASME A112.18.1-2005/CSA B125.1-05, entitled "Plumbing Supply Fittings". Watermark Designs reserves the right to make revisions without notice to produce specifications. All product dimensions are nominal.