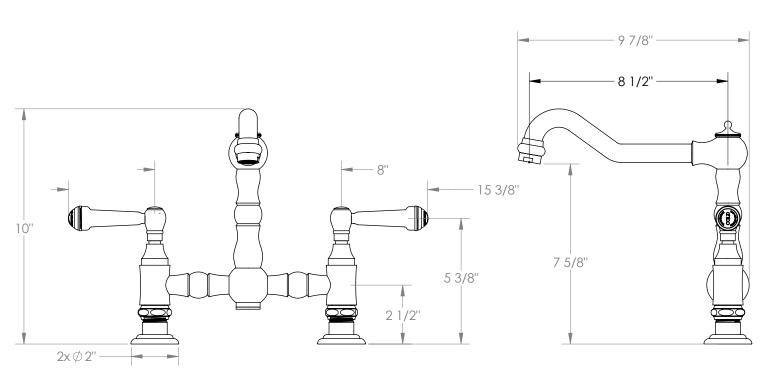

## WATERMYRK

BROOKLYN, NEW YORK

Paris 206-7.5-S2

Deck Mounted, Bridge Kitchen Faucet

Fits Deck Up To 2" Thick

Recommended Mounting Hole: 1-1/8"

All Lead-Free Brass Construction

Flow Rate: 1.75 GPM

• 1/4 Turn Ceramic Cartridge

360° Rotating Spout

Professional Installation Required

Available in all finishes shown on the Watermark Designs website

Meets the applicable requirements of ASME A112.18.1-2005/CSA B125.1-05, entitled "Plumbing Supply Fittings". Watermark Designs reserves the right to make revisions without notice to produce specifications. All product dimensions are nominal.