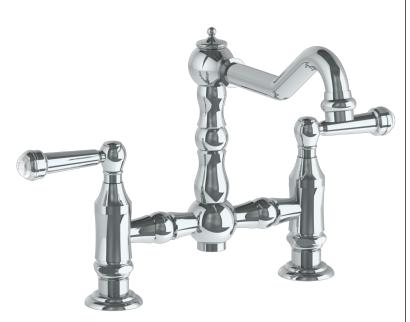

## WATERMYRK

BROOKLYN, NEW YORK

Paris 206-7.5-S2

Deck Mounted, Bridge Kitchen Faucet

Fits Deck Up To 2" Thick

Recommended Mounting Hole: 1-1/8"

All Lead-Free Brass Construction

Flow Rate: 1.75 GPM

• 1/4 Turn Ceramic Cartridge

360° Rotating Spout

Professional Installation Required

Available in all finishes shown on the Watermark Designs website

Meets the applicable requirements of ASME A112.18.1-2005/CSA B125.1-05, entitled "Plumbing Supply Fittings". Watermark Designs reserves the right to make revisions without notice to produce specifications. All product dimensions are nominal.