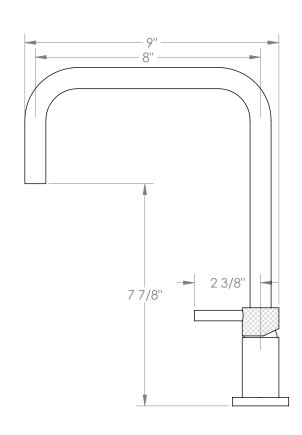

## WATERMYRK

BROOKLYN, NEW YORK

*Titanium* 22-7.1.3-TICV

Deck Mounted, Single Handle Faucet

- Fits Deck Up To 3" Thick
- Recommended Mounting Hole: 1-3/8"
- All Lead-Free Brass Construction
- Flow Rate: 1.75 GPM
- Ceramic Mixing Cartridge
- 360° Rotating Spout
- · Professional Installation Required