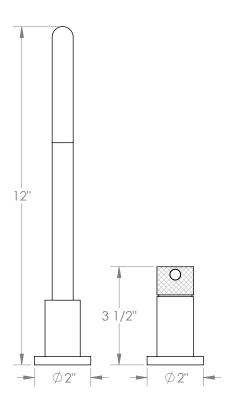

## WATERMYRK

BROOKLYN, NEW YORK

*Titanium* 22-7.1.3-TICV

Deck Mounted, Single Handle Faucet

- Fits Deck Up To 3" Thick
- Recommended Mounting Hole: 1-3/8"
- All Lead-Free Brass Construction
- Flow Rate: 1.75 GPM
- Ceramic Mixing Cartridge
- 360° Rotating Spout
- · Professional Installation Required