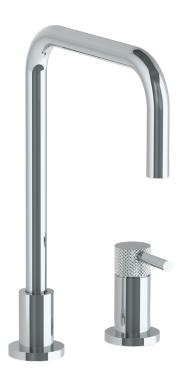

## WATERMYRK

BROOKLYN, NEW YORK

*Titanium* 22-7.1.3-TICV

Deck Mounted, Single Handle Faucet

- Fits Deck Up To 3" Thick
- Recommended Mounting Hole: 1-3/8"
- All Lead-Free Brass Construction
- Flow Rate: 1.75 GPM
- Ceramic Mixing Cartridge
- 360° Rotating Spout
- · Professional Installation Required