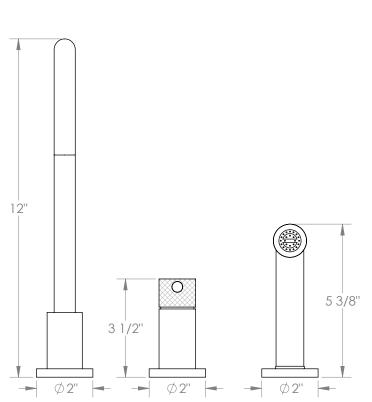

## Titanium 22-7.1.3A-TICV

Deck Mounted, Single Handle Faucet with Side Spray

- Side Spray Hose Length: 50" (Final Length May Vary)
- Fits Deck Up To 1-3/4" Thick
- Recommended Mounting Hole: 1-3/8"
- All Lead-Free Brass Construction
- Flow Rate: 1.75 GPM
- Ceramic Mixing Cartridge
- 360° Rotating Spout
- Professional Installation Required