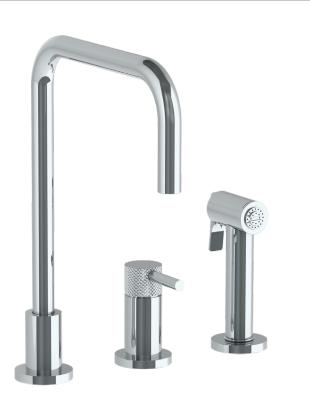

## Titanium 22-7.1.3A-TICV

Deck Mounted, Single Handle Faucet with Side Spray

- Side Spray Hose Length: 50" (Final Length May Vary)
- Fits Deck Up To 1-3/4" Thick
- Recommended Mounting Hole: 1-3/8"
- All Lead-Free Brass Construction
- Flow Rate: 1.75 GPM
- Ceramic Mixing Cartridge
- 360° Rotating Spout
- Professional Installation Required