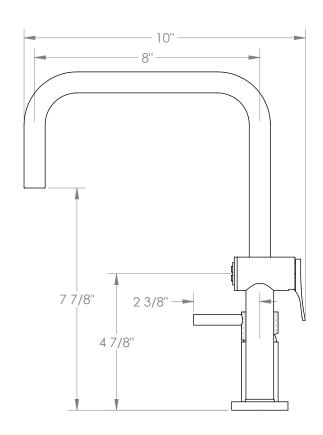

## Titanium 22-7.1.3A-TICV

Deck Mounted, Single Handle Faucet with Side Spray

- Side Spray Hose Length: 50" (Final Length May Vary)
- Fits Deck Up To 1-3/4" Thick
- Recommended Mounting Hole: 1-3/8"
- All Lead-Free Brass Construction
- Flow Rate: 1.75 GPM
- Ceramic Mixing Cartridge
- 360° Rotating Spout
- Professional Installation Required