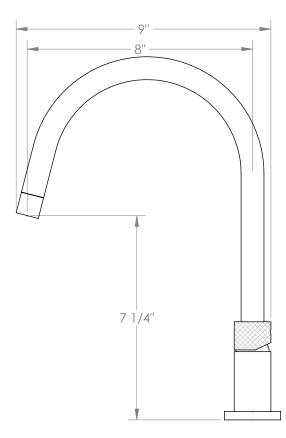

## WATERMYRK

BROOKLYN, NEW YORK

*Titanium* **22-7.1.3G-TIAV** 

Deck Mounted, Single Handle, Gooseneck Faucet

• Recommended Mounting Hole: 1-3/8"

All Lead-Free Brass Construction

Flow Rate: 1.75 GPM

Ceramic Mixing Cartridge

360° Rotating Spout

Professional Installation Required

Available in all finishes shown on the Watermark Designs website

Meets the applicable requirements of ASME A112.18.1-2005/CSA B125.1-05, entitled "Plumbing Supply Fittings". Watermark Designs reserves the right to make revisions without notice to produce specifications. All product dimensions are nominal.