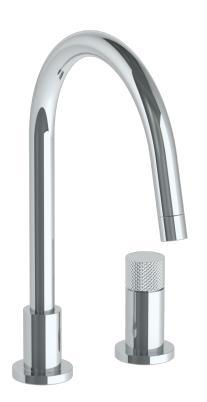

## WATERMYRK

BROOKLYN, NEW YORK

*Titanium* **22-7.1.3G-TIAV** 

Deck Mounted, Single Handle, Gooseneck Faucet

• Recommended Mounting Hole: 1-3/8"

All Lead-Free Brass Construction

Flow Rate: 1.75 GPM

Ceramic Mixing Cartridge

360° Rotating Spout

Professional Installation Required

Available in all finishes shown on the Watermark Designs website

Meets the applicable requirements of ASME A112.18.1-2005/CSA B125.1-05, entitled "Plumbing Supply Fittings". Watermark Designs reserves the right to make revisions without notice to produce specifications. All product dimensions are nominal.