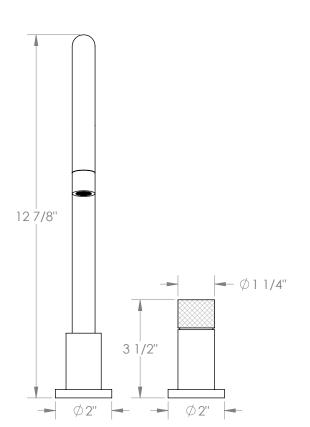

## WATERMYRK

BROOKLYN, NEW YORK

*Titanium* **22-7.1.3G-TIAV** 

Deck Mounted, Single Handle, Gooseneck Faucet

• Recommended Mounting Hole: 1-3/8"

All Lead-Free Brass Construction

Flow Rate: 1.75 GPM

Ceramic Mixing Cartridge

360° Rotating Spout

Professional Installation Required

Available in all finishes shown on the Watermark Designs website

Meets the applicable requirements of ASME A112.18.1-2005/CSA B125.1-05, entitled "Plumbing Supply Fittings". Watermark Designs reserves the right to make revisions without notice to produce specifications. All product dimensions are nominal.