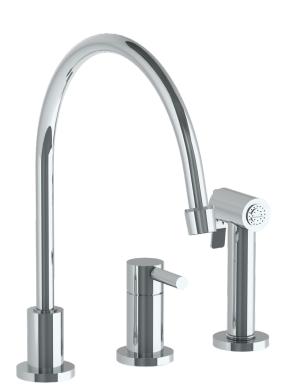

## Loft 2.0 23-7.1.3EGA-L8V

Deck Mounted, Single Handle, Extended Gooseneck Faucet with Side Spray

- Fits Deck Up To 1-3/4" Thick
- Recommended Mounting Hole: 1-3/8"
- All Lead-Free Brass Construction
- Flow Rate: 1.75 GPM
- Ceramic Mixing Cartridge
- 360° Rotating Spout
- Professional Installation Required