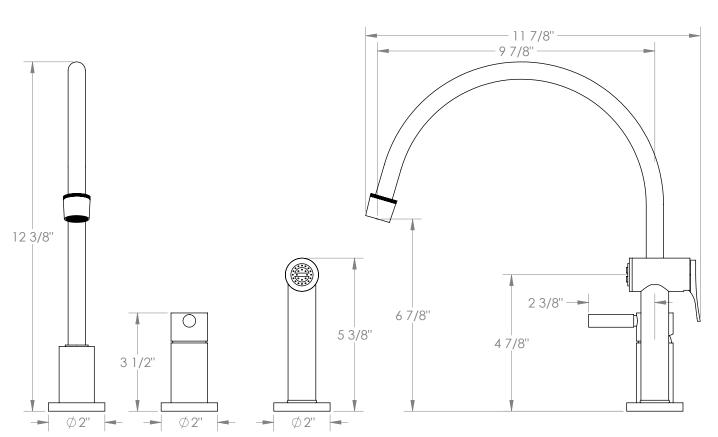

## Loft 2.0 23-7.1.3EGA-L8V

Deck Mounted, Single Handle, Extended Gooseneck Faucet with Side Spray

- Fits Deck Up To 1-3/4" Thick
- Recommended Mounting Hole: 1-3/8"
- All Lead-Free Brass Construction
- Flow Rate: 1.75 GPM
- Ceramic Mixing Cartridge
- 360° Rotating Spout
- Professional Installation Required