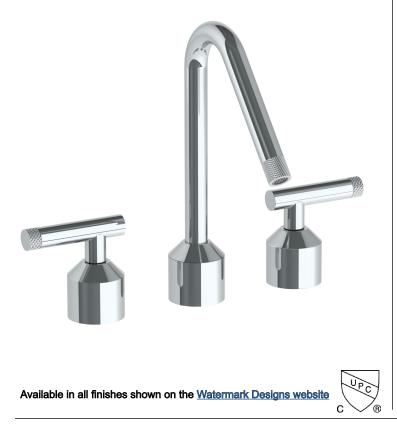

## BROOKLYN, NEW YORK

Urbane 25-7-IN14 Deck Mounted, Two Handle Faucet

- Fits Deck Up To 3" Thick
- Recommended Mounting Hole: 1-3/8"
- All Lead-Free Brass Construction
- Flow Rate: 1.75 GPM
- 1/4 Turn Ceramic Cartridge
- 360° Rotating Spout
- Professional Installation Required