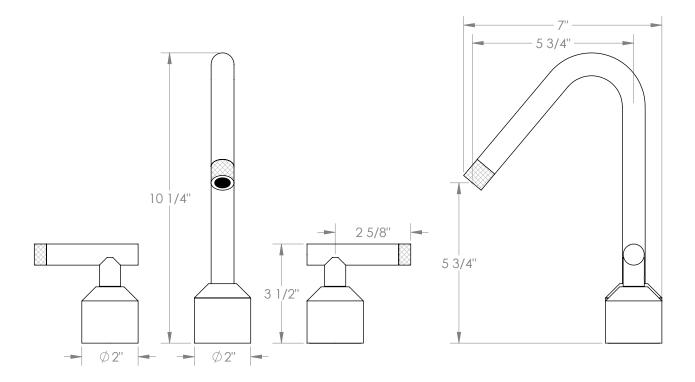

## BROOKLYN, NEW YORK

Urbane 25-7-IN14 Deck Mounted, Two Handle Faucet

- Fits Deck Up To 3" Thick
- Recommended Mounting Hole: 1-3/8"
- All Lead-Free Brass Construction
- Flow Rate: 1.75 GPM
- 1/4 Turn Ceramic Cartridge
- 360° Rotating Spout
- Professional Installation Required