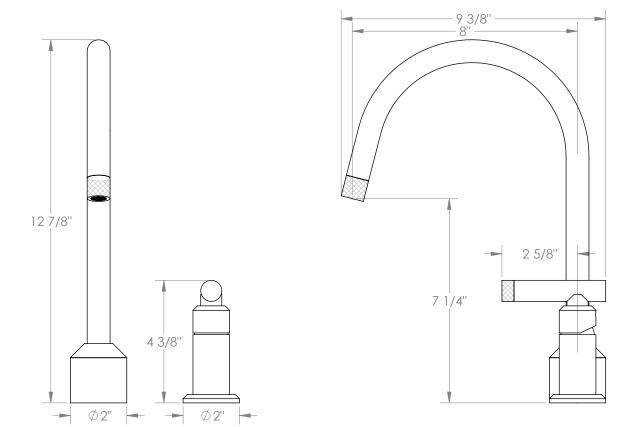

## BROOKLYN, NEW YORK

Available in all finishes shown on the Watermark Designs website

Urbane 25-7.1.3G-IN14V

Deck Mounted, Single Handle, Gooseneck Faucet

- Fits Deck Up To 3" Thick
- Recommended Mounting Hole: 1-3/8"
- All Lead-Free Brass Construction
- Flow Rate: 1.75 GPM
- Ceramic Mixing Cartridge
- 360° Rotating Spout
- Professional Installation Required