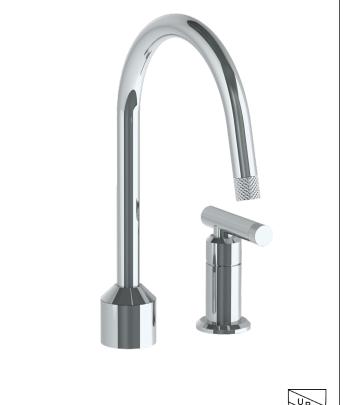

## BROOKLYN, NEW YORK

Available in all finishes shown on the Watermark Designs website

Urbane 25-7.1.3G-IN14V

Deck Mounted, Single Handle, Gooseneck Faucet

- Fits Deck Up To 3" Thick
- Recommended Mounting Hole: 1-3/8"
- All Lead-Free Brass Construction
- Flow Rate: 1.75 GPM
- Ceramic Mixing Cartridge
- 360° Rotating Spout
- Professional Installation Required