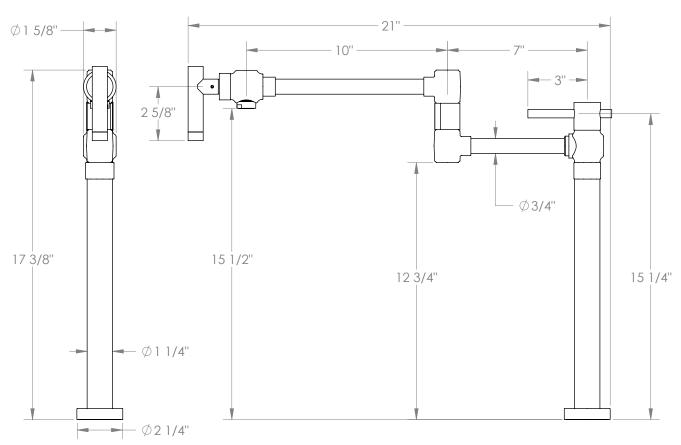

## WATERMYRK

BROOKLYN, NEW YORK

Urbane
25-7.9-IN14
Deck Mounted Pot Filler

- 1/2"-14 NPS Male Connection at Bottom
- Recommended Mounting Hole: 1"
- All Lead-Free Brass Construction
- Flow Rate: 7.5 GPM
- 1/4 Turn Ceramic Cartridge
- Use With Cold Water Only
- 360° Rotating Spout
- Professional Installation Required
- Fits Deck Up To 3" Thick