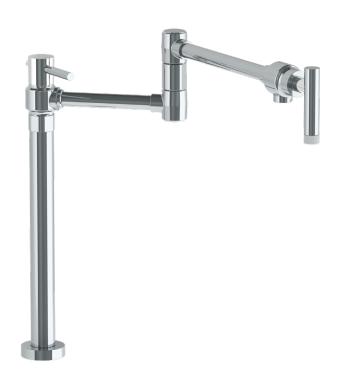

## WATERMYRK

BROOKLYN, NEW YORK

Urbane
25-7.9-IN14
Deck Mounted Pot Filler

- 1/2"-14 NPS Male Connection at Bottom
- Recommended Mounting Hole: 1"
- All Lead-Free Brass Construction
- Flow Rate: 7.5 GPM
- 1/4 Turn Ceramic Cartridge
- Use With Cold Water Only
- 360° Rotating Spout
- Professional Installation Required
- Fits Deck Up To 3" Thick