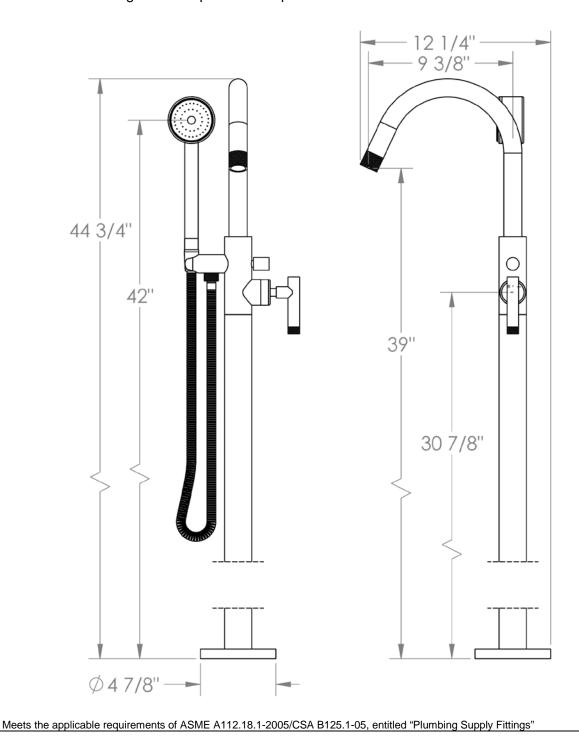

## 25-8.8-IN14

Floor Mounted Single Hole Bath Set with Hand Shower

For use with SS-248.8-FLR-RGH concealed floor rough

Hand Shower Flow Rate: 1.75 GPM

Note: Some building codes require remote pressure balance valves for anti-scald

Meets the applicable requirements of ASME A112.18.1-2005/CSA B125.1-05, entitled "Plumbing Supply Fittings"