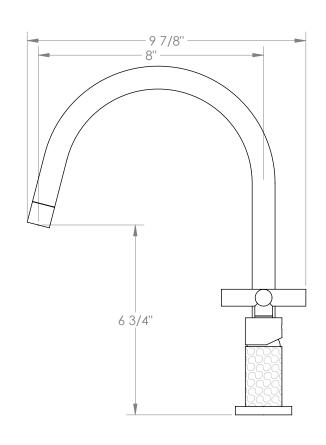

## WATERMYRK

BROOKLYN, NEW YORK

Sense 27-7.1.3-CL15V Deck Mounted, Single Handle Faucet

Fits Deck Up To 3" Thick

Recommended Mounting Hole: 1-3/8"

All Lead-Free Brass Construction

Flow Rate: 1.75 GPM

Ceramic Mixing Cartridge

360° Rotating Spout

Professional Installation Required

Available in all finishes shown on the Watermark Designs website

Meets the applicable requirements of ASME A112.18.1-2005/CSA B125.1-05, entitled "Plumbing Supply Fittings". Watermark Designs reserves the right to make revisions without notice to produce specifications. All product dimensions are nominal.