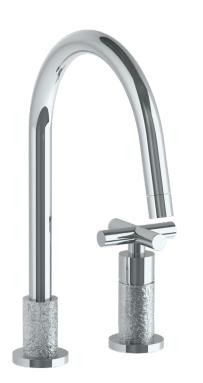

## WATERMYRK

BROOKLYN, NEW YORK

Sense 27-7.1.3-CL15V Deck Mounted, Single Handle Faucet

Fits Deck Up To 3" Thick

Recommended Mounting Hole: 1-3/8"

All Lead-Free Brass Construction

Flow Rate: 1.75 GPM

Ceramic Mixing Cartridge

360° Rotating Spout

Professional Installation Required

Available in all finishes shown on the Watermark Designs website

Meets the applicable requirements of ASME A112.18.1-2005/CSA B125.1-05, entitled "Plumbing Supply Fittings". Watermark Designs reserves the right to make revisions without notice to produce specifications. All product dimensions are nominal.