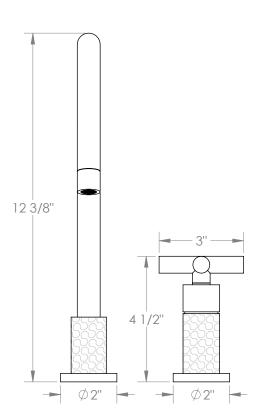

## WATERMYRK

BROOKLYN, NEW YORK

Sense 27-7.1.3-CL15V Deck Mounted, Single Handle Faucet

Fits Deck Up To 3" Thick

Recommended Mounting Hole: 1-3/8"

All Lead-Free Brass Construction

Flow Rate: 1.75 GPM

Ceramic Mixing Cartridge

360° Rotating Spout

Professional Installation Required

Available in all finishes shown on the Watermark Designs website

Meets the applicable requirements of ASME A112.18.1-2005/CSA B125.1-05, entitled "Plumbing Supply Fittings". Watermark Designs reserves the right to make revisions without notice to produce specifications. All product dimensions are nominal.