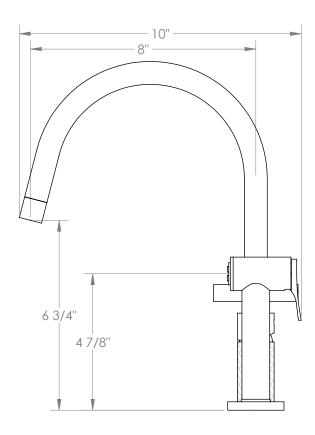

## WATERMYRK

BROOKLYN, NEW YORK

- Side Spray Hose Length: 50" (Final Length May Vary)
- Fits Deck Up To 1-3/4" Thick
- Recommended Mounting Hole: 1-3/8"
- All Lead-Free Brass Construction
- Flow Rate: 1.75 GPM
- Ceramic Mixing Cartridge
- 360° Rotating Spout
- Professional Installation Required