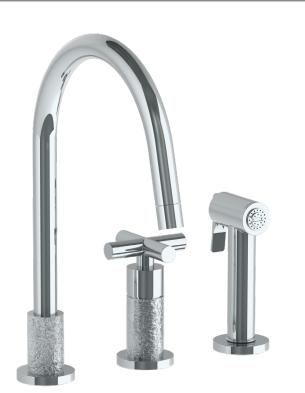

## WATERMYRK

BROOKLYN, NEW YORK

- Side Spray Hose Length: 50" (Final Length May Vary)
- Fits Deck Up To 1-3/4" Thick
- Recommended Mounting Hole: 1-3/8"
- All Lead-Free Brass Construction
- Flow Rate: 1.75 GPM
- Ceramic Mixing Cartridge
- 360° Rotating Spout
- Professional Installation Required