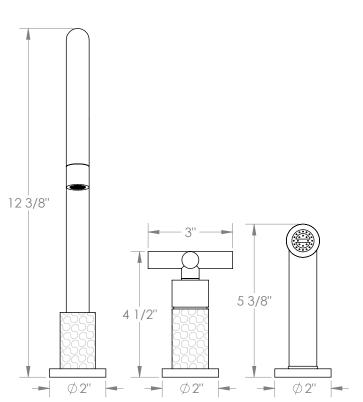

## WATERMYRK

BROOKLYN, NEW YORK

- Side Spray Hose Length: 50" (Final Length May Vary)
- Fits Deck Up To 1-3/4" Thick
- Recommended Mounting Hole: 1-3/8"
- All Lead-Free Brass Construction
- Flow Rate: 1.75 GPM
- Ceramic Mixing Cartridge
- 360° Rotating Spout
- Professional Installation Required