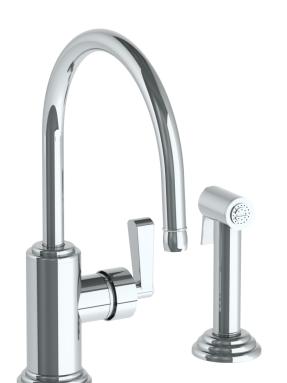

## Transitional 29-7.4-TR24

Deck Mounted, Monoblock Kitchen Faucet with Side Spray

- Side Spray Hose Length: 50" (Final Length May Vary)
- Fits Deck Up To 1-1/2" Thick
- Recommended Mounting Hole: 1-3/8"
- All Lead-Free Brass Construction
- Flow Rate: 1.75 GPM
- Ceramic Mixing Cartridge
- 360° Rotating Spout
- Professional Installation Required