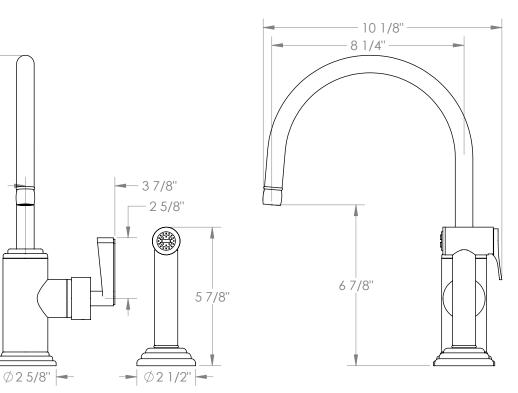

## WATERMYRK

BROOKLYN, NEW YORK

Available in all finishes shown on the Watermark Designs website

13 1/4"

## Transitional 29-7.4-TR24

Deck Mounted, Monoblock Kitchen Faucet with Side Spray

- Side Spray Hose Length: 50" (Final Length May Vary)
- Fits Deck Up To 1-1/2" Thick
- Recommended Mounting Hole: 1-3/8"
- All Lead-Free Brass Construction
- Flow Rate: 1.75 GPM
- Ceramic Mixing Cartridge
- 360° Rotating Spout
- Professional Installation Required