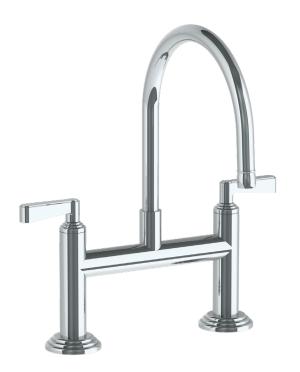

## Transitional 29-7.5-TR24

Deck Mounted, Bridge Kitchen Faucet

Fits Deck Up To 2" Thick

· Recommended Mounting Hole: 1-1/8"

All Lead-Free Brass Construction

Flow Rate: 1.75 GPM

• 1/4 Turn Ceramic Cartridge

360° Rotating Spout

Professional Installation Required

Available in all finishes shown on the Watermark Designs website

Meets the applicable requirements of ASME A112.18.1-2005/CSA B125.1-05, entitled "Plumbing Supply Fittings". Watermark Designs reserves the right to make revisions without notice to produce specifications. All product dimensions are nominal.