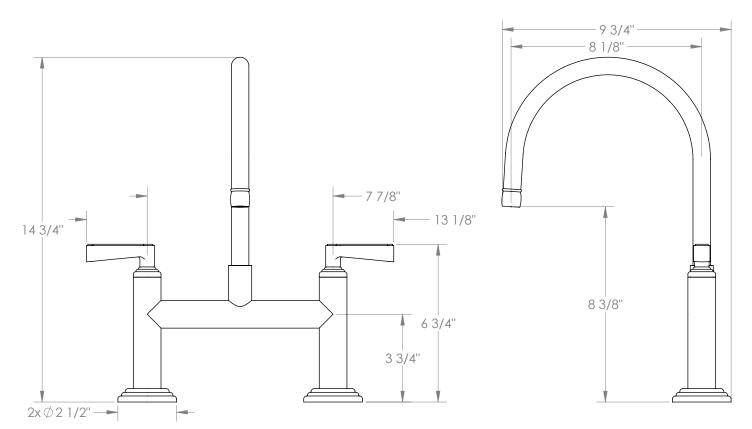

## Transitional 29-7.5-TR24

Deck Mounted, Bridge Kitchen Faucet

Fits Deck Up To 2" Thick

· Recommended Mounting Hole: 1-1/8"

All Lead-Free Brass Construction

Flow Rate: 1.75 GPM

• 1/4 Turn Ceramic Cartridge

360° Rotating Spout

Professional Installation Required

Available in all finishes shown on the Watermark Designs website

Meets the applicable requirements of ASME A112.18.1-2005/CSA B125.1-05, entitled "Plumbing Supply Fittings". Watermark Designs reserves the right to make revisions without notice to produce specifications. All product dimensions are nominal.