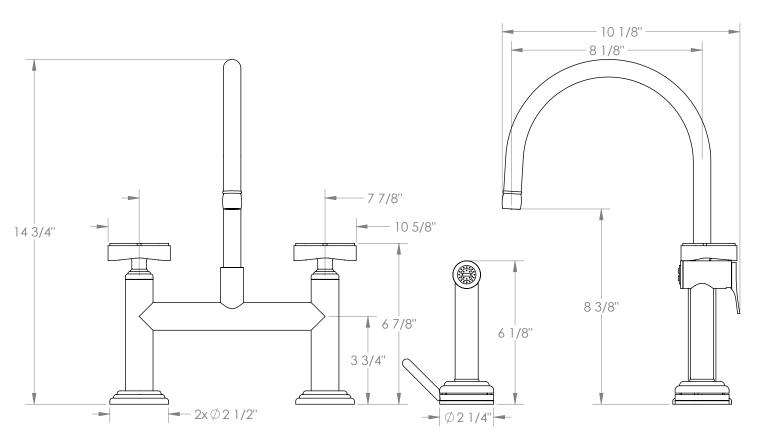

## WATERMYRK

BROOKLYN, NEW YORK

*Transitional* 29-7.65-TR25

Deck Mounted, Bridge Kitchen Faucet with Independent Side Spray

- Side Spray Hose Length: 50" (Final Length May Vary)
- Fits Deck Up To 1-1/4" Thick
- Recommended Mounting Hole: 1-1/8"
- All Lead-Free Brass Construction
- Flow Rate: 1.75 GPM
- 1/4 Turn Ceramic Cartridge
- Volume Control Handle For Spray Must Be Turned Off When Not In Use
- 360° Rotating Spout
- Professional Installation Required

Available in all finishes shown on the Watermark Designs website

Meets the applicable requirements of ASME A112.18.1-2005/CSA B125.1-05, entitled "Plumbing Supply Fittings". Watermark Designs reserves the right to make revisions without notice to produce specifications. All product dimensions are nominal.