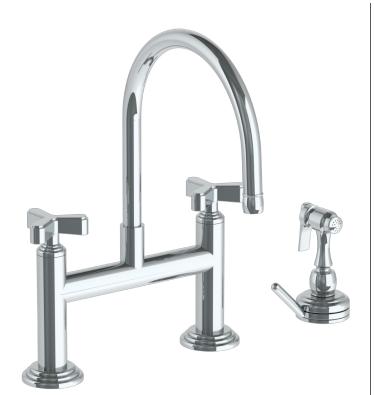

## WATERMYRK

BROOKLYN, NEW YORK

*Transitional* 29-7.65-TR25

Deck Mounted, Bridge Kitchen Faucet with Independent Side Spray

- Side Spray Hose Length: 50" (Final Length May Vary)
- Fits Deck Up To 1-1/4" Thick
- Recommended Mounting Hole: 1-1/8"
- All Lead-Free Brass Construction
- Flow Rate: 1.75 GPM
- 1/4 Turn Ceramic Cartridge
- Volume Control Handle For Spray Must Be Turned Off When Not In Use
- 360° Rotating Spout
- Professional Installation Required