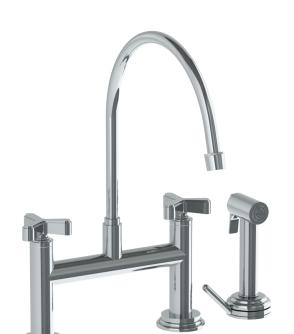

## *Transitional* 29-7.65EG-TR25

Deck Mounted, Extended Gooseneck, Bridge Kitchen Faucet with Independent Side Spray

- Side Spray Hose Length: 50" (Final Length May Vary)
- Fits Deck Up To 1-1/4" Thick
- Recommended Mounting Hole: 1-1/8"
- All Lead-Free Brass Construction
- Flow Rate: 1.75 GPM
- 1/4 Turn Ceramic Cartridge
- Volume Control Handle For Spray Must Be Turned Off When Not In Use
- 360° Rotating Spout
- Professional Installation Required