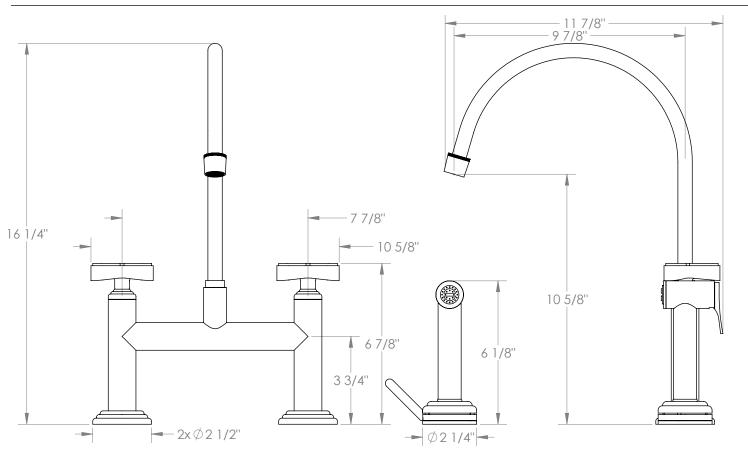

## *Transitional* 29-7.65EG-TR25

Deck Mounted, Extended Gooseneck, Bridge Kitchen Faucet with Independent Side Spray

- Side Spray Hose Length: 50" (Final Length May Vary)
- Fits Deck Up To 1-1/4" Thick
- Recommended Mounting Hole: 1-1/8"
- All Lead-Free Brass Construction
- Flow Rate: 1.75 GPM
- 1/4 Turn Ceramic Cartridge
- Volume Control Handle For Spray Must Be Turned Off When Not In Use
- 360° Rotating Spout
- Professional Installation Required