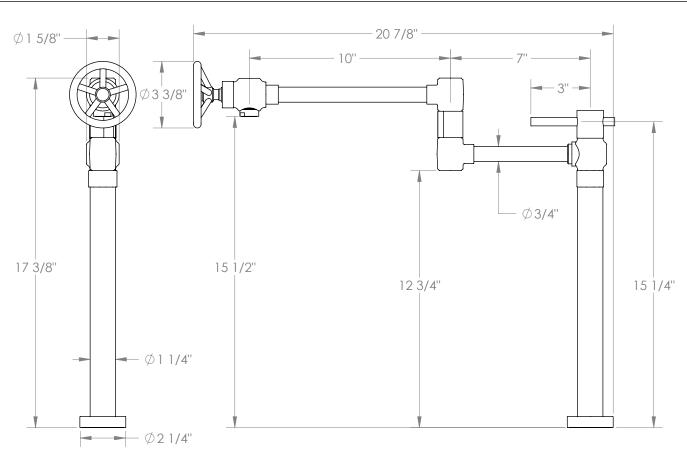

## WATERMYRK

BROOKLYN, NEW YORK

Brooklyn 31-7.9-BK Deck Mounted Pot Filler

- 1/2"-14 NPS Male Connection at Bottom
- Recommended Mounting Hole: 1"
- All Lead-Free Brass Construction
- Flow Rate: 7.5 GPM
- 1/4 Turn Ceramic Cartridge
- Use With Cold Water Only
- 360° Rotating Spout
- Professional Installation Required
- Fits Deck Up To 3" Thick