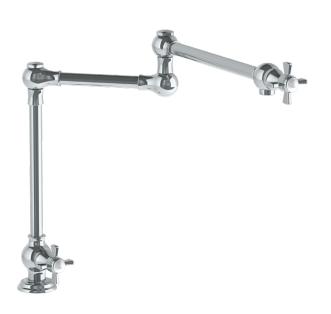

## WATERMYRK

BROOKLYN, NEW YORK

Stratford 321-7.9-S1 Deck Mounted Pot Filler

- 1/2"-14 NPS Male Connection at Bottom
- Recommended Mounting Hole: 1"
- All Lead-Free Brass Construction
- Flow Rate: 7.5 GPM
- 1/4 Turn Ceramic Cartridge
- Use With Cold Water Only
- 360° Rotating Spout
- Professional Installation Required
- Fits Deck Up To 1-1/4" Thick