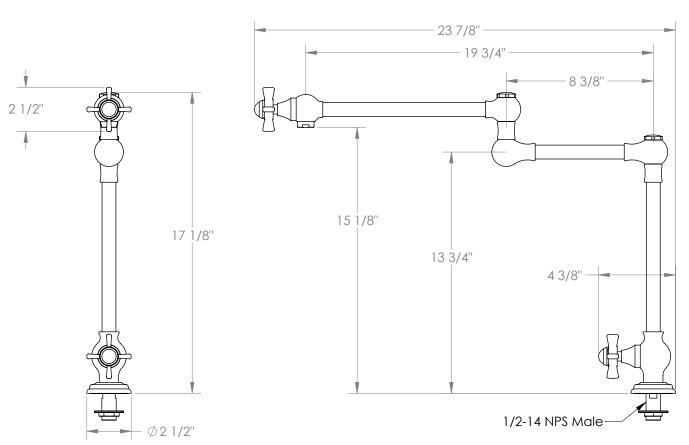

## WATERMYRK

BROOKLYN, NEW YORK

Stratford 321-7.9-S1 Deck Mounted Pot Filler

- 1/2"-14 NPS Male Connection at Bottom
- Recommended Mounting Hole: 1"
- All Lead-Free Brass Construction
- Flow Rate: 7.5 GPM
- 1/4 Turn Ceramic Cartridge
- Use With Cold Water Only
- 360° Rotating Spout
- Professional Installation Required
- Fits Deck Up To 1-1/4" Thick

Available in all finishes shown on the Watermark Designs website

Meets the applicable requirements of ASME A112.18.1-2005/CSA B125.1-05, entitled "Plumbing Supply Fittings". Watermark Designs reserves the right to make revisions without notice to produce specifications. All product dimensions are nominal.