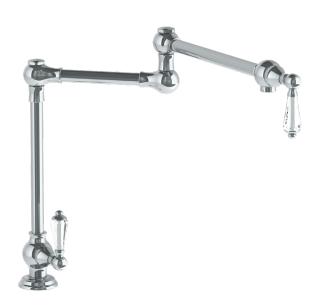

## WATERMYRK

BROOKLYN, NEW YORK

Stratford 321-7.9-SWA

**Deck Mounted Pot Filler** 

- 1/2"-14 NPS Male Connection at Bottom
- Recommended Mounting Hole: 1"
- All Lead-Free Brass Construction
- Flow Rate: 7.5 GPM
- 1/4 Turn Ceramic Cartridge
- Use With Cold Water Only
- 360° Rotating Spout
- Professional Installation Required
- Fits Deck Up To 1-1/4" Thick