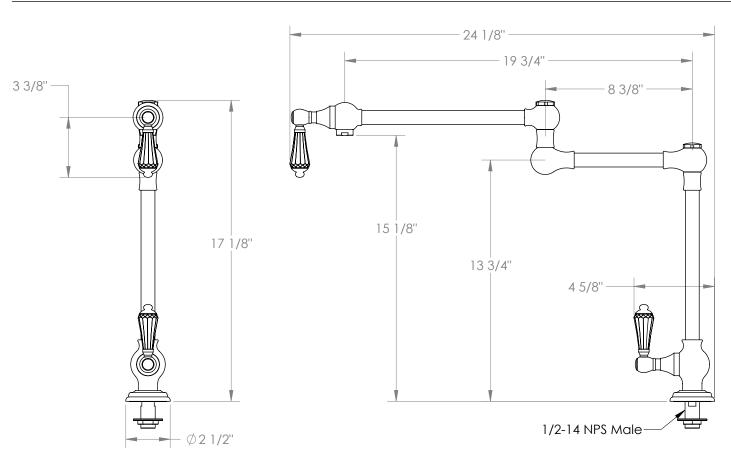

## WATERMYRK

BROOKLYN, NEW YORK

Stratford 321-7.9-SWA

**Deck Mounted Pot Filler** 

- 1/2"-14 NPS Male Connection at Bottom
- Recommended Mounting Hole: 1"
- All Lead-Free Brass Construction
- Flow Rate: 7.5 GPM
- 1/4 Turn Ceramic Cartridge
- Use With Cold Water Only
- 360° Rotating Spout
- Professional Installation Required
- Fits Deck Up To 1-1/4" Thick

Available in all finishes shown on the Watermark Designs website

Meets the applicable requirements of ASME A112.18.1-2005/CSA B125.1-05, entitled "Plumbing Supply Fittings". Watermark Designs reserves the right to make revisions without notice to produce specifications. All product dimensions are nominal.