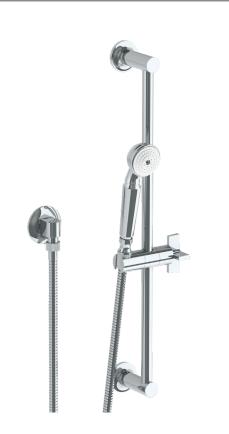

## Haley 34-HSPB1-DD3

Positioning Bar Shower Kit with Hand Shower

- Slide bar features an adjustable shower holder that can be set along length of bar and can be set at angle up to 45°
- Hose Length: 69"
- Includes two backflow preventers- one in the hand shower and one in the wall elbow

Shower Positioning Bar: 34-6524

Hand Shower: SH-S525BWall Elbow: ELB-6001

Shower Hose: DS-4079

Available in all finishes shown on the Watermark Designs website

Meets the applicable requirements of ASME A112.18.1-2005/CSA B125.1-05, entitled "Plumbing Supply Fittings". Watermark Designs reserves the right to make revisions without notice to produce specifications. All product dimensions are nominal.