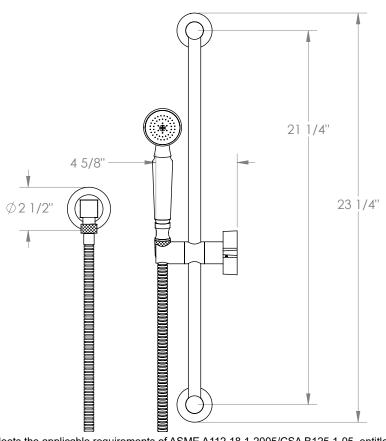

## Haley 34-HSPB1-DD3

Positioning Bar Shower Kit with Hand Shower

- Slide bar features an adjustable shower holder that can be set along length of bar and can be set at angle up to 45°
- Hose Length: 69"
- Includes two backflow preventers- one in the hand shower and one in the wall elbow

Shower Positioning Bar: 34-6524

Hand Shower: SH-S525BWall Elbow: ELB-6001

Shower Hose: DS-4079

Available in all finishes shown on the Watermark Designs website

Meets the applicable requirements of ASME A112.18.1-2005/CSA B125.1-05, entitled "Plumbing Supply Fittings". Watermark Designs reserves the right to make revisions without notice to produce specifications. All product dimensions are nominal.