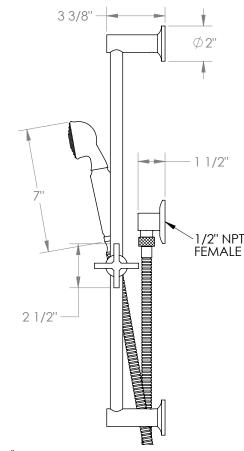

## Haley 34-HSPB1-DD3

Positioning Bar Shower Kit with Hand Shower

- Slide bar features an adjustable shower holder that can be set along length of bar and can be set at angle up to 45°
- Hose Length: 69"
- Includes two backflow preventers- one in the hand shower and one in the wall elbow

Shower Positioning Bar: 34-6524

Hand Shower: SH-S525BWall Elbow: ELB-6001

Shower Hose: DS-4079

Available in all finishes shown on the Watermark Designs website

Meets the applicable requirements of ASME A112.18.1-2005/CSA B125.1-05, entitled "Plumbing Supply Fittings". Watermark Designs reserves the right to make revisions without notice to produce specifications. All product dimensions are nominal.