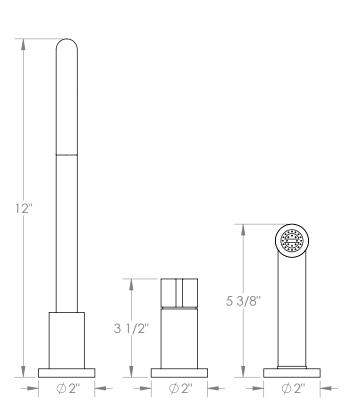

## Blue 37-7.1.3A-BL2V

Deck Mounted, Single Handle Faucet with Side Spray

- Side Spray Hose Length: 50" (Final Length May Vary)
- Fits Deck Up To 1-3/4" Thick
- Recommended Mounting Hole: 1-3/8"
- All Lead-Free Brass Construction
- Flow Rate: 1.75 GPM
- Ceramic Mixing Cartridge
- 360° Rotating Spout
- · Professional Installation Required