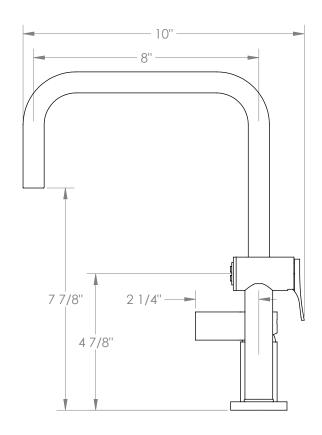

## Blue 37-7.1.3A-BL2V

Deck Mounted, Single Handle Faucet with Side Spray

- Side Spray Hose Length: 50" (Final Length May Vary)
- Fits Deck Up To 1-3/4" Thick
- Recommended Mounting Hole: 1-3/8"
- All Lead-Free Brass Construction
- Flow Rate: 1.75 GPM
- Ceramic Mixing Cartridge
- 360° Rotating Spout
- · Professional Installation Required