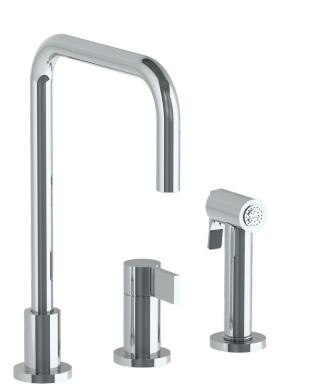

## Blue 37-7.1.3A-BL2V

Deck Mounted, Single Handle Faucet with Side Spray

- Side Spray Hose Length: 50" (Final Length May Vary)
- Fits Deck Up To 1-3/4" Thick
- Recommended Mounting Hole: 1-3/8"
- All Lead-Free Brass Construction
- Flow Rate: 1.75 GPM
- Ceramic Mixing Cartridge
- 360° Rotating Spout
- · Professional Installation Required