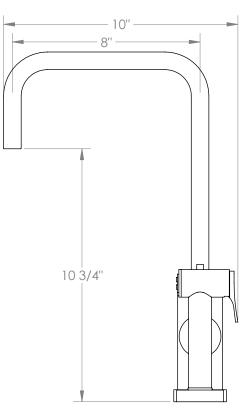

## WATERMYRK

BROOKLYN, NEW YORK

37-7.4-BL2

Deck Mounted, Monoblock Kitchen Faucet with

Blue

Side Spray

- Side Spray Hose Length: 50" (Final Length May Vary)
- Fits Deck Up To 1-1/2" Thick
- Recommended Mounting Hole: 1-3/8"
- All Lead-Free Brass Construction
- Flow Rate: 1.75 GPM
- Ceramic Mixing Cartridge
- 360° Rotating Spout
- Professional Installation Required