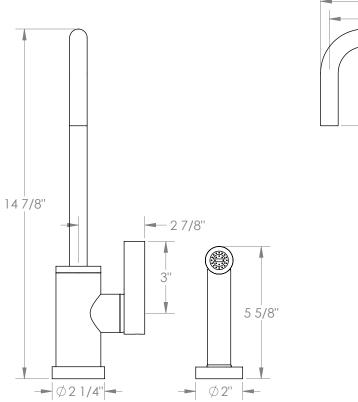

## WATERMYRK

BROOKLYN, NEW YORK

37-7.4-BL2

Deck Mounted, Monoblock Kitchen Faucet with

Blue

Side Spray

- Side Spray Hose Length: 50" (Final Length May Vary)
- Fits Deck Up To 1-1/2" Thick
- Recommended Mounting Hole: 1-3/8"
- All Lead-Free Brass Construction
- Flow Rate: 1.75 GPM
- Ceramic Mixing Cartridge
- 360° Rotating Spout
- Professional Installation Required