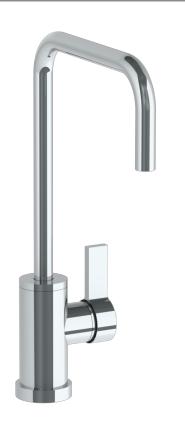

## WATERMYRK

BROOKLYN, NEW YORK

37-7.4-BL2

Deck Mounted, Monoblock Kitchen Faucet with

Blue

Side Spray

- Side Spray Hose Length: 50" (Final Length May Vary)
- Fits Deck Up To 1-1/2" Thick
- Recommended Mounting Hole: 1-3/8"
- All Lead-Free Brass Construction
- Flow Rate: 1.75 GPM
- Ceramic Mixing Cartridge
- 360° Rotating Spout
- Professional Installation Required