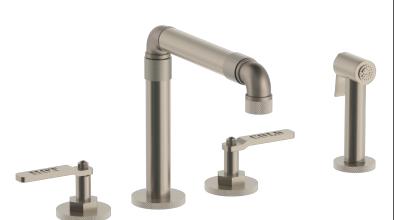

## Elan Vital 38-7.1-EV4

Deck Mounted, Two Handle Faucet with Side Spray

- Side Spray Hose Length: 50" (Final Length May Vary)
- Fits Deck Up To 1-3/4" Thick
- Recommended Mounting Hole: 1-3/8"
- All Lead-Free Brass Construction
- Flow Rate: 1.75 GPM
- 1/4 Turn Ceramic Cartridge
- 360° Rotating Spout
- · Professional Installation Required
- Telescoping Spout with Adjustable Height and Projection