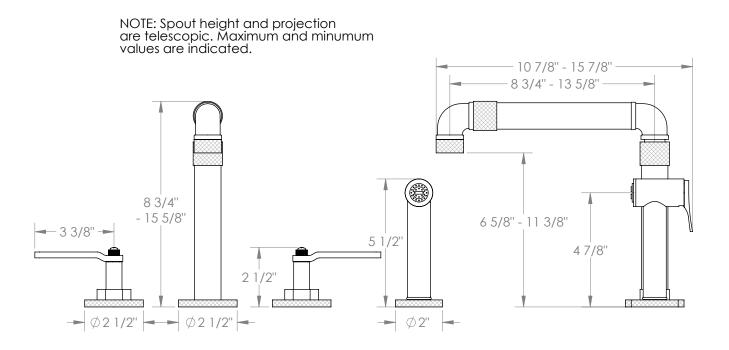

## Elan Vital 38-7.1-EV4

Deck Mounted, Two Handle Faucet with Side Spray

- Side Spray Hose Length: 50" (Final Length May Vary)
- Fits Deck Up To 1-3/4" Thick
- Recommended Mounting Hole: 1-3/8"
- All Lead-Free Brass Construction
- Flow Rate: 1.75 GPM
- 1/4 Turn Ceramic Cartridge
- 360° Rotating Spout
- · Professional Installation Required
- Telescoping Spout with Adjustable Height and Projection