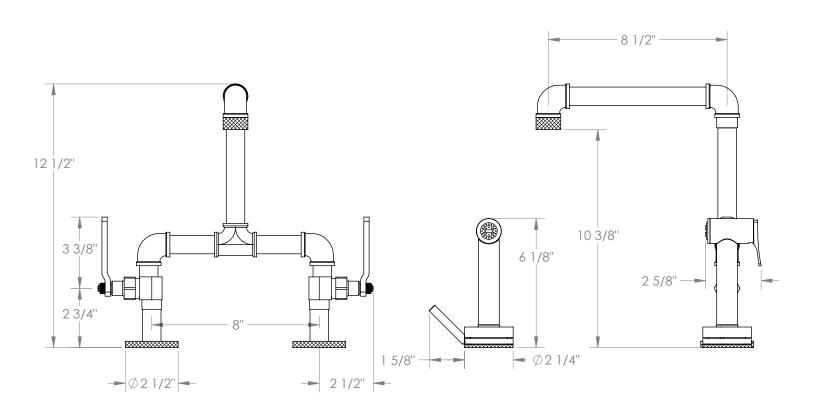

## WATERMYRK

BROOKLYN, NEW YORK

*Elan Vital* 38-7.65-EV4

Deck Mounted, Bridge Kitchen Faucet with Independent Side Spray

- Side Spray Hose Length: 50" (Final Length May Vary)
- Fits Deck Up To 1-1/4" Thick
- Recommended Mounting Hole: 1-1/8"
- All Lead-Free Brass Construction
- Flow Rate: 1.75 GPM
- 1/4 Turn Ceramic Cartridge
- Volume Control Handle For Spray Must Be Turned Off When Not In Use
- 360° Rotating Spout
- Professional Installation Required
- Telescoping Spout with Adjustable Height and Projection
- Custom Sizes Available; Please Contact Customer Service