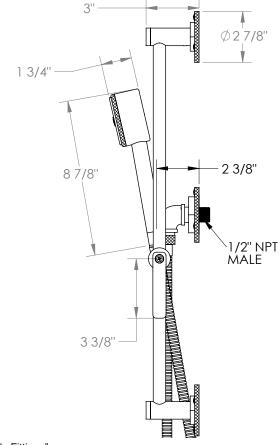

## Elan Vital 38-HSPB2-EV4

Positioning Bar Shower Kit with Hand Shower

- Slide bar features an adjustable shower holder that can be set along length of bar and can be set at angle up to 45°
- Hose Length: 69"
- Includes two backflow preventers- one in the hand shower and one in the wall elbow

Includes The Following Components:

Shower Positioning Bar: 38-6524

Hand Shower: SH-URB30

Wall Elbow: ELB-EV2

Shower Hose: DS-4079

Available in all finishes shown on the Watermark Designs website

Meets the applicable requirements of ASME A112.18.1-2005/CSA B125.1-05, entitled "Plumbing Supply Fittings". Watermark Designs reserves the right to make revisions without notice to produce specifications. All product dimensions are nominal.