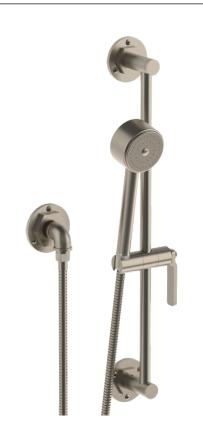

## Elan Vital 38-HSPB2-EV4

Positioning Bar Shower Kit with Hand Shower

- Slide bar features an adjustable shower holder that can be set along length of bar and can be set at angle up to 45°
- Hose Length: 69"
- Includes two backflow preventers- one in the hand shower and one in the wall elbow

Includes The Following Components:

Shower Positioning Bar: 38-6524

Hand Shower: SH-URB30

Wall Elbow: ELB-EV2

Shower Hose: DS-4079

Available in all finishes shown on the Watermark Designs website

Meets the applicable requirements of ASME A112.18.1-2005/CSA B125.1-05, entitled "Plumbing Supply Fittings". Watermark Designs reserves the right to make revisions without notice to produce specifications. All product dimensions are nominal.