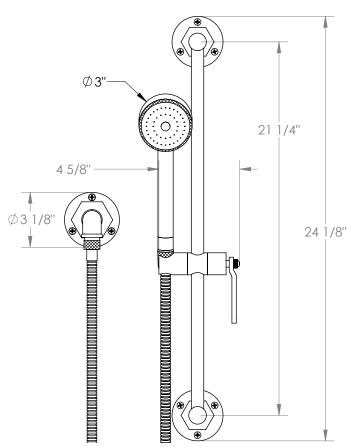

## Elan Vital 38-HSPB2-EV4

Positioning Bar Shower Kit with Hand Shower

- Slide bar features an adjustable shower holder that can be set along length of bar and can be set at angle up to 45°
- Hose Length: 69"
- Includes two backflow preventers- one in the hand shower and one in the wall elbow

Includes The Following Components:

Shower Positioning Bar: 38-6524

Hand Shower: SH-URB30

Wall Elbow: ELB-EV2

Shower Hose: DS-4079

Available in all finishes shown on the Watermark Designs website

Meets the applicable requirements of ASME A112.18.1-2005/CSA B125.1-05, entitled "Plumbing Supply Fittings". Watermark Designs reserves the right to make revisions without notice to produce specifications. All product dimensions are nominal.