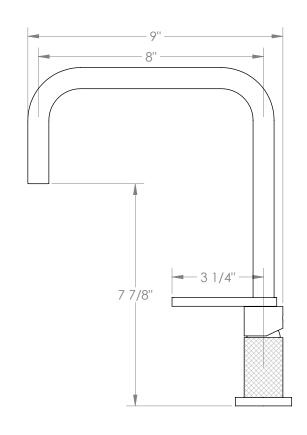

## WATERMYRK

BROOKLYN, NEW YORK

Rainey
70-7.1.3-RNK8V
Deck Mounted, Single Handle Faucet

Fits Deck Up To 3" Thick

Recommended Mounting Hole: 1-3/8"

All Lead-Free Brass Construction

Flow Rate: 1.75 GPM

Ceramic Mixing Cartridge

360° Rotating Spout

Professional Installation Required

Available in all finishes shown on the Watermark Designs website

Meets the applicable requirements of ASME A112.18.1-2005/CSA B125.1-05, entitled "Plumbing Supply Fittings". Watermark Designs reserves the right to make revisions without notice to produce specifications. All product dimensions are nominal.