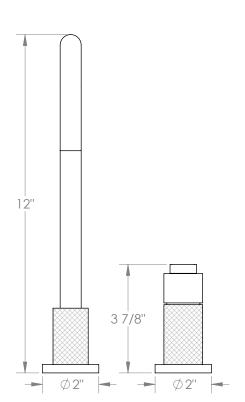

## WATERMYRK

BROOKLYN, NEW YORK

Rainey
70-7.1.3-RNK8V
Deck Mounted, Single Handle Faucet

Fits Deck Up To 3" Thick

Recommended Mounting Hole: 1-3/8"

All Lead-Free Brass Construction

Flow Rate: 1.75 GPM

Ceramic Mixing Cartridge

360° Rotating Spout

Professional Installation Required

Available in all finishes shown on the Watermark Designs website

Meets the applicable requirements of ASME A112.18.1-2005/CSA B125.1-05, entitled "Plumbing Supply Fittings". Watermark Designs reserves the right to make revisions without notice to produce specifications. All product dimensions are nominal.