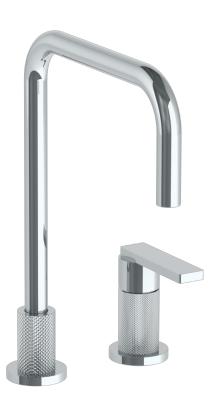

## WATERMYRK

BROOKLYN, NEW YORK

Rainey
70-7.1.3-RNK8V
Deck Mounted, Single Handle Faucet

Fits Deck Up To 3" Thick

Recommended Mounting Hole: 1-3/8"

All Lead-Free Brass Construction

Flow Rate: 1.75 GPM

Ceramic Mixing Cartridge

360° Rotating Spout

Professional Installation Required

Available in all finishes shown on the Watermark Designs website

Meets the applicable requirements of ASME A112.18.1-2005/CSA B125.1-05, entitled "Plumbing Supply Fittings". Watermark Designs reserves the right to make revisions without notice to produce specifications. All product dimensions are nominal.