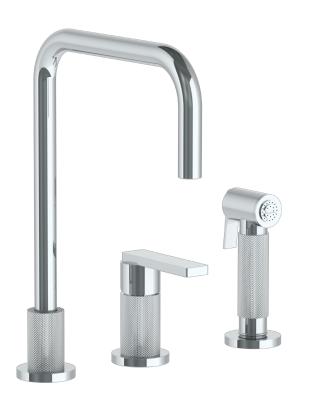

## Rainey 70-7.1.3A-RNK8V

Deck Mounted, Single Handle Faucet with Side Spray

- Side Spray Hose Length: 50" (Final Length May Vary)
- Fits Deck Up To 1-3/4" Thick
- Recommended Mounting Hole: 1-3/8"
- All Lead-Free Brass Construction
- Flow Rate: 1.75 GPM
- Ceramic Mixing Cartridge
- 360° Rotating Spout
- Professional Installation Required