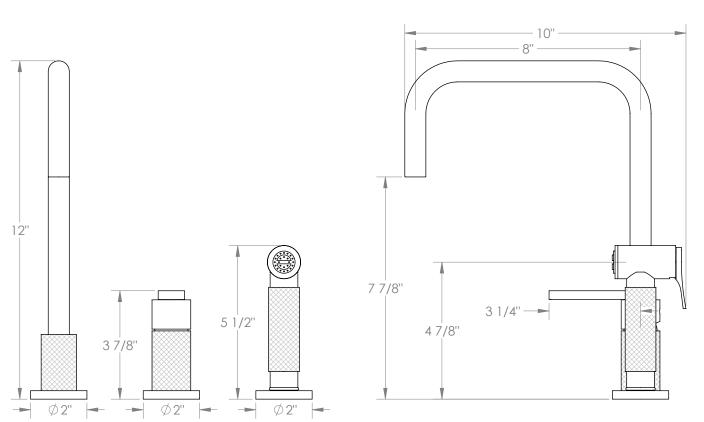

## Rainey 70-7.1.3A-RNK8V

Deck Mounted, Single Handle Faucet with Side Spray

- Side Spray Hose Length: 50" (Final Length May Vary)
- Fits Deck Up To 1-3/4" Thick
- Recommended Mounting Hole: 1-3/8"
- All Lead-Free Brass Construction
- Flow Rate: 1.75 GPM
- Ceramic Mixing Cartridge
- 360° Rotating Spout
- Professional Installation Required