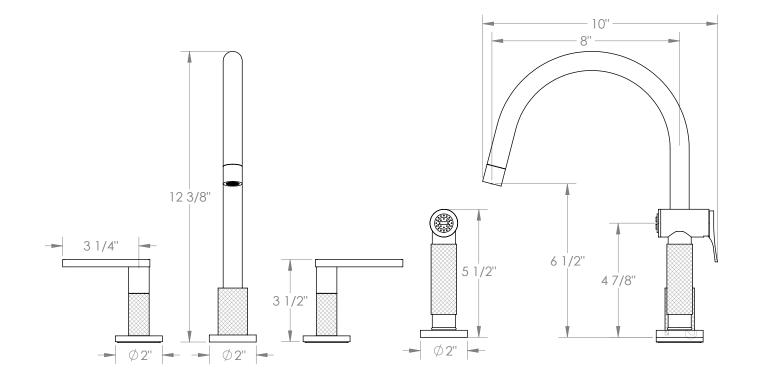

## BROOKLYN, NEW YORK

Rainey 70-7.1G-RNK8

Deck Mounted, Two Handle, Gooseneck Faucet with Side Spray

- Side Spray Hose Length: 50" (Final Length May Vary)
- Fits Deck Up To 1-3/4" Thick
- Recommended Mounting Hole: 1-3/8"
- All Lead-Free Brass Construction
- Flow Rate: 1.75 GPM
- 1/4 Turn Ceramic Cartridge
- 360° Rotating Spout
- Professional Installation Required