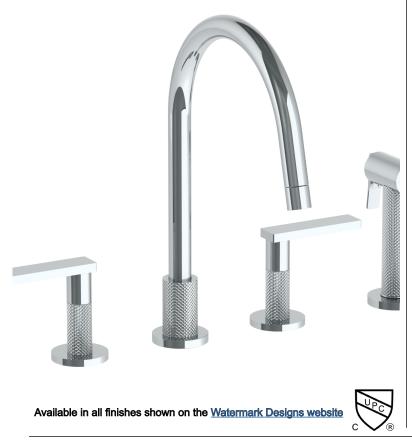

## BROOKLYN, NEW YORK

Rainey 70-7.1G-RNK8

Deck Mounted, Two Handle, Gooseneck Faucet with Side Spray

- Side Spray Hose Length: 50" (Final Length May Vary)
- Fits Deck Up To 1-3/4" Thick
- Recommended Mounting Hole: 1-3/8"
- All Lead-Free Brass Construction
- Flow Rate: 1.75 GPM
- 1/4 Turn Ceramic Cartridge
- 360° Rotating Spout
- Professional Installation Required