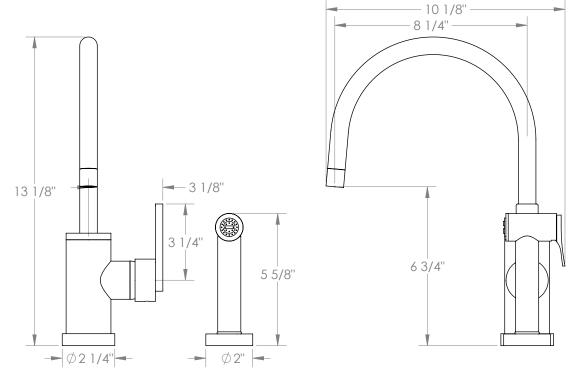

## BROOKLYN, NEW YORK

Rainey 70-7.4G-RNS4

Deck Mounted, Gooseneck, Monoblock Kitchen Faucet with Side Spray

- Side Spray Hose Length: 50" (Final Length May Vary)
- Fits Deck Up To 1-1/2" Thick
- Recommended Mounting Hole: 1-3/8"
- All Lead-Free Brass Construction
- Flow Rate: 1.75 GPM
- Ceramic Mixing Cartridge
- 360° Rotating Spout
- Professional Installation Required