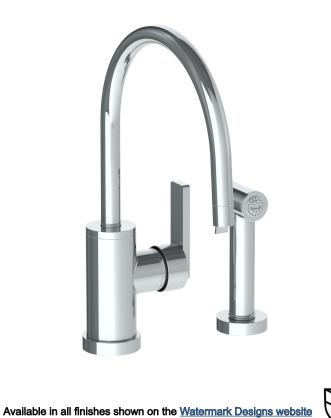

## BROOKLYN, NEW YORK

Rainey 70-7.4G-RNS4

Deck Mounted, Gooseneck, Monoblock Kitchen Faucet with Side Spray

- Side Spray Hose Length: 50" (Final Length May Vary)
- Fits Deck Up To 1-1/2" Thick
- Recommended Mounting Hole: 1-3/8"
- All Lead-Free Brass Construction
- Flow Rate: 1.75 GPM
- Ceramic Mixing Cartridge
- 360° Rotating Spout
- Professional Installation Required