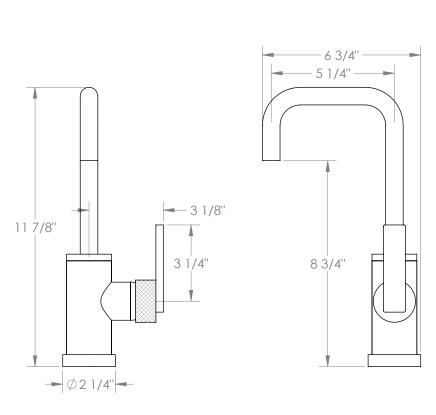

## BROOKLYN, NEW YORK

*Rainey* 70-9.3-RNK8

Deck Mounted, Monoblock Kitchen Prep Faucet

- Fits Deck Up To 1-1/2" Thick
- Recommended Mounting Hole: 1-3/8"
- All Lead-Free Brass Construction
- Flow Rate: 1.75 GPM
- Ceramic Mixing Cartridge
- 360° Rotating Spout
- Professional Installation Required