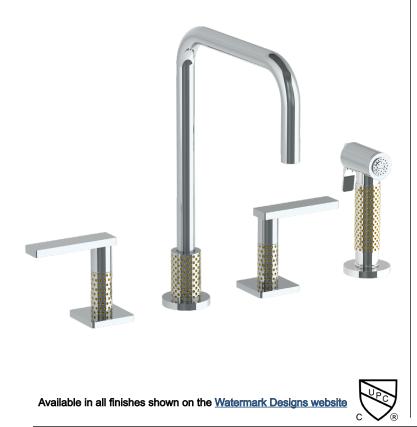

## BROOKLYN, NEW YORK

Lily 71-7.1-LLP5 Deck Mounted, Two Handle Faucet with Side Spray

- Side Spray Hose Length: 50" (Final Length May Vary)
- Fits Deck Up To 1-3/4" Thick
- Recommended Mounting Hole: 1-3/8"
- All Lead-Free Brass Construction
- Flow Rate: 1.75 GPM
- 1/4 Turn Ceramic Cartridge
- 360° Rotating Spout
- Professional Installation Required