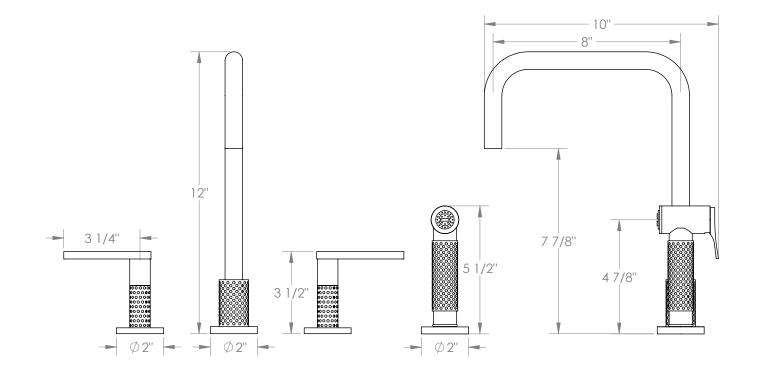

## BROOKLYN, NEW YORK

Lily 71-7.1-LLP5 Deck Mounted, Two Handle Faucet with Side Spray

- Side Spray Hose Length: 50" (Final Length May Vary)
- Fits Deck Up To 1-3/4" Thick
- Recommended Mounting Hole: 1-3/8"
- All Lead-Free Brass Construction
- Flow Rate: 1.75 GPM
- 1/4 Turn Ceramic Cartridge
- 360° Rotating Spout
- Professional Installation Required