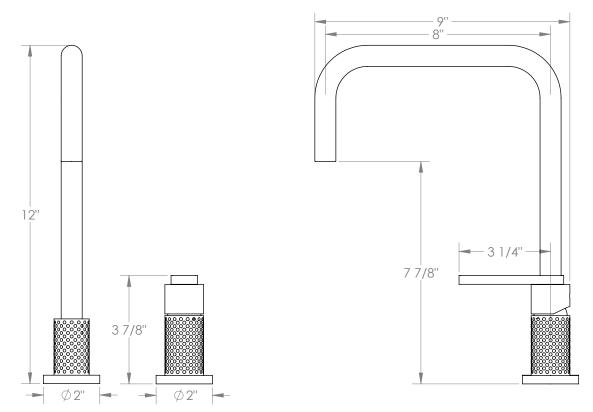

## Lily 71-7.1.3-LLP5V Deck Mounted, Single Handle Faucet

- Fits Deck Up To 3" Thick
- Recommended Mounting Hole: 1-3/8"
- All Lead-Free Brass Construction
- Flow Rate: 1.75 GPM
- Ceramic Mixing Cartridge
- 360° Rotating Spout
- Professional Installation Required