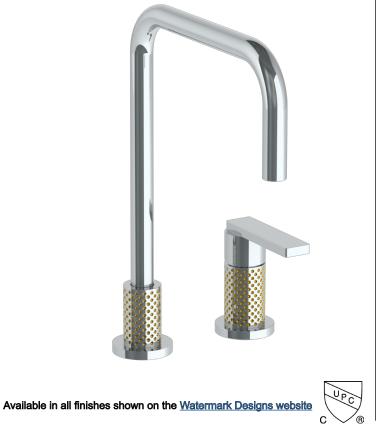

## Lily 71-7.1.3-LLP5V Deck Mounted, Single Handle Faucet

- Fits Deck Up To 3" Thick
- Recommended Mounting Hole: 1-3/8"
- All Lead-Free Brass Construction
- Flow Rate: 1.75 GPM
- Ceramic Mixing Cartridge
- 360° Rotating Spout
- Professional Installation Required