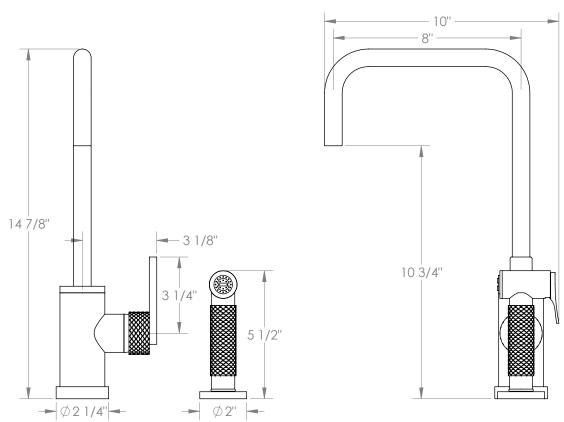

## BROOKLYN, NEW YORK

*Lily* 71-7.4-LLO6

Deck Mounted, Monoblock Kitchen Faucet with Side Spray

- Side Spray Hose Length: 50" (Final Length May Vary)
- Fits Deck Up To 1-1/2" Thick
- Recommended Mounting Hole: 1-3/8"
- All Lead-Free Brass Construction
- Flow Rate: 1.75 GPM
- Ceramic Mixing Cartridge
- 360° Rotating Spout
- Professional Installation Required