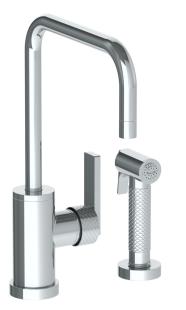

## BROOKLYN, NEW YORK

*Lily* 71-7.4-LLO6

Deck Mounted, Monoblock Kitchen Faucet with Side Spray

- Side Spray Hose Length: 50" (Final Length May Vary)
- Fits Deck Up To 1-1/2" Thick
- Recommended Mounting Hole: 1-3/8"
- All Lead-Free Brass Construction
- Flow Rate: 1.75 GPM
- Ceramic Mixing Cartridge
- 360° Rotating Spout
- Professional Installation Required