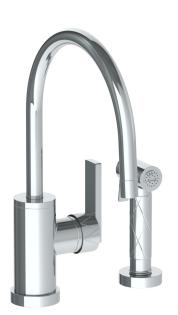

## WATERMYRK

BROOKLYN, NEW YORK

*Lily* 71-7.4G-LLD4

Deck Mounted, Gooseneck, Monoblock Kitchen Faucet with Side Spray

- Side Spray Hose Length: 50" (Final Length May Vary)
- Fits Deck Up To 1-1/2" Thick
- Recommended Mounting Hole: 1-3/8"
- All Lead-Free Brass Construction
- Flow Rate: 1.75 GPM
- Ceramic Mixing Cartridge
- 360° Rotating Spout
- Professional Installation Required