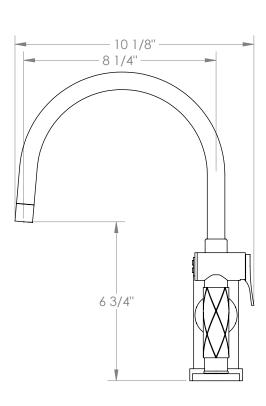

## WATERMYRK

BROOKLYN, NEW YORK

*Lily* 71-7.4G-LLD4

Deck Mounted, Gooseneck, Monoblock Kitchen Faucet with Side Spray

- Side Spray Hose Length: 50" (Final Length May Vary)
- Fits Deck Up To 1-1/2" Thick
- Recommended Mounting Hole: 1-3/8"
- All Lead-Free Brass Construction
- Flow Rate: 1.75 GPM
- Ceramic Mixing Cartridge
- 360° Rotating Spout
- Professional Installation Required