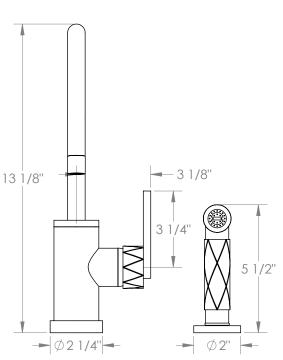

## WATERMYRK

BROOKLYN, NEW YORK

*Lily* 71-7.4G-LLD4

Deck Mounted, Gooseneck, Monoblock Kitchen Faucet with Side Spray

- Side Spray Hose Length: 50" (Final Length May Vary)
- Fits Deck Up To 1-1/2" Thick
- Recommended Mounting Hole: 1-3/8"
- All Lead-Free Brass Construction
- Flow Rate: 1.75 GPM
- Ceramic Mixing Cartridge
- 360° Rotating Spout
- Professional Installation Required