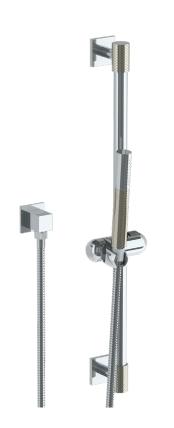

## *Lily* 71-HSPB1-LLO6

Positioning Bar Shower Kit with Hand Shower

- Slide bar features an adjustable shower holder that can be set along length of bar and can be set at angle up to 45°
- Hose Length: 69"
- Includes two backflow preventers- one in the hand shower and one in the wall elbow

Includes The Following Components:

Shower Positioning Bar: 71-6524

Hand Shower: SH-LO30Wall Elbow: ELB-SQ2Shower Hose: DS-4079

Available in all finishes shown on the Watermark Designs website

Meets the applicable requirements of ASME A112.18.1-2005/CSA B125.1-05, entitled "Plumbing Supply Fittings". Watermark Designs reserves the right to make revisions without notice to produce specifications. All product dimensions are nominal.