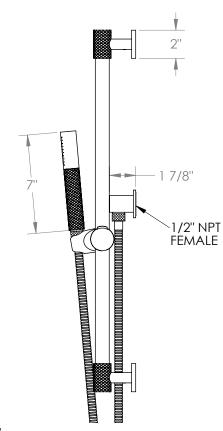

## *Lily* 71-HSPB1-LLO6

Positioning Bar Shower Kit with Hand Shower

- Slide bar features an adjustable shower holder that can be set along length of bar and can be set at angle up to 45°
- Hose Length: 69"
- Includes two backflow preventers- one in the hand shower and one in the wall elbow

Includes The Following Components:

Shower Positioning Bar: 71-6524

Hand Shower: SH-LO30Wall Elbow: ELB-SQ2Shower Hose: DS-4079

Available in all finishes shown on the Watermark Designs website

Meets the applicable requirements of ASME A112.18.1-2005/CSA B125.1-05, entitled "Plumbing Supply Fittings". Watermark Designs reserves the right to make revisions without notice to produce specifications. All product dimensions are nominal.