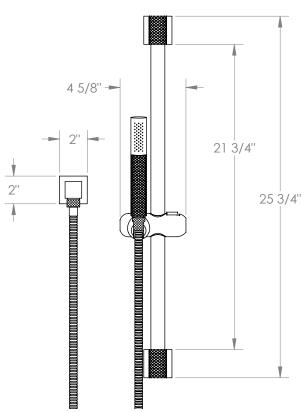

## *Lily* 71-HSPB1-LLO6

Positioning Bar Shower Kit with Hand Shower

- Slide bar features an adjustable shower holder that can be set along length of bar and can be set at angle up to 45°
- Hose Length: 69"
- Includes two backflow preventers- one in the hand shower and one in the wall elbow

Includes The Following Components:

Shower Positioning Bar: 71-6524

Hand Shower: SH-LO30Wall Elbow: ELB-SQ2Shower Hose: DS-4079

Available in all finishes shown on the Watermark Designs website

Meets the applicable requirements of ASME A112.18.1-2005/CSA B125.1-05, entitled "Plumbing Supply Fittings". Watermark Designs reserves the right to make revisions without notice to produce specifications. All product dimensions are nominal.