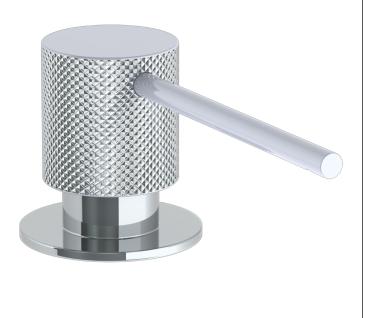

## BROOKLYN, NEW YORK

Kitchen Ancillaries MLD4 Urbane Lotion Dispenser

- Fits Deck Up To 1-3/4" Thick
- Recommended Mounting Hole: 1"
- Refillable 9 fl oz. bottle
- Professional Installation Required

Available in all finishes shown on the Watermark Designs website