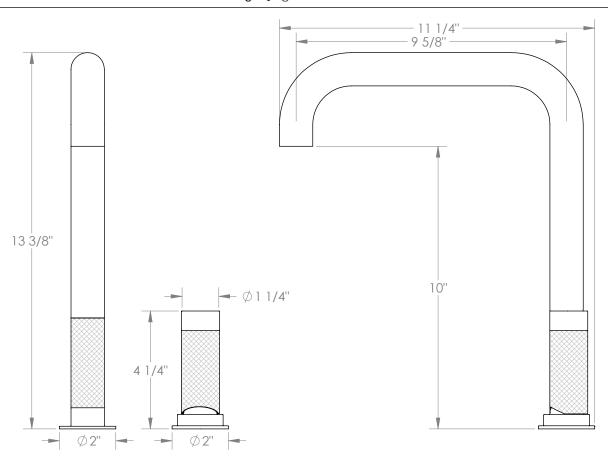

## WATERMYRK

BROOKLYN, NEW YORK

TOD RH-7.1.3-RHJ Deck Mounted, Single Handle Faucet

- Fits Deck Up To 2" Thick
- Recommended Mounting Hole: 1-3/8"
- All Lead-Free Brass Construction
- Flow Rate: 1.75 GPM
- Ceramic Mixing Cartridge
- 360° Rotating Spout
- Professional Installation Required