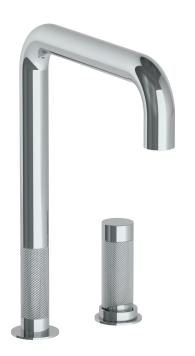

## WATERMYRK

BROOKLYN, NEW YORK

TOD RH-7.1.3-RHJ Deck Mounted, Single Handle Faucet

- Fits Deck Up To 2" Thick
- Recommended Mounting Hole: 1-3/8"
- All Lead-Free Brass Construction
- Flow Rate: 1.75 GPM
- Ceramic Mixing Cartridge
- 360° Rotating Spout
- Professional Installation Required